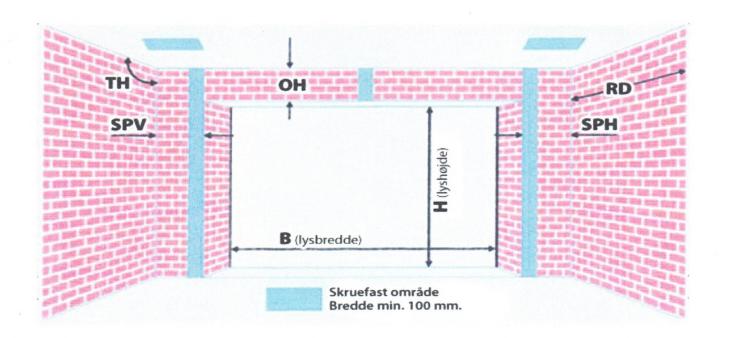

## OPMÅLINGSSKEMA:

| Kunde Navn:                            |              |                                | Dato                             |
|----------------------------------------|--------------|--------------------------------|----------------------------------|
| Adresse:                               |              |                                |                                  |
| Postnr:                                |              |                                |                                  |
| Telefon:                               |              |                                |                                  |
| Email:                                 |              |                                |                                  |
| Type sæt kryds: GarageportI            | ndustriport  | El-betjening                   | Ekstra                           |
| Model:                                 |              |                                |                                  |
| Farve:                                 |              |                                |                                  |
| Bredde (B)                             |              |                                |                                  |
| Højde (H)                              |              |                                |                                  |
| Fri overhøjde (OH)                     | -            |                                |                                  |
| Sideplads venstre (SPV)                |              |                                |                                  |
| Sideplads højre (SPH)                  |              |                                |                                  |
| Rumdybde (RD)                          |              |                                |                                  |
| Taghældning (TH) - mm pr. meter el     | ler grader   | - Angewood to disconfiguration |                                  |
| DE BLÅ OMRÅDER PÅ BILLEDET, <u>SKA</u> | L VÆRE SKRUE | FAST,HUSK LYSNING              | SSHØJDE + DEN ANGIVET (OH) HØJDE |